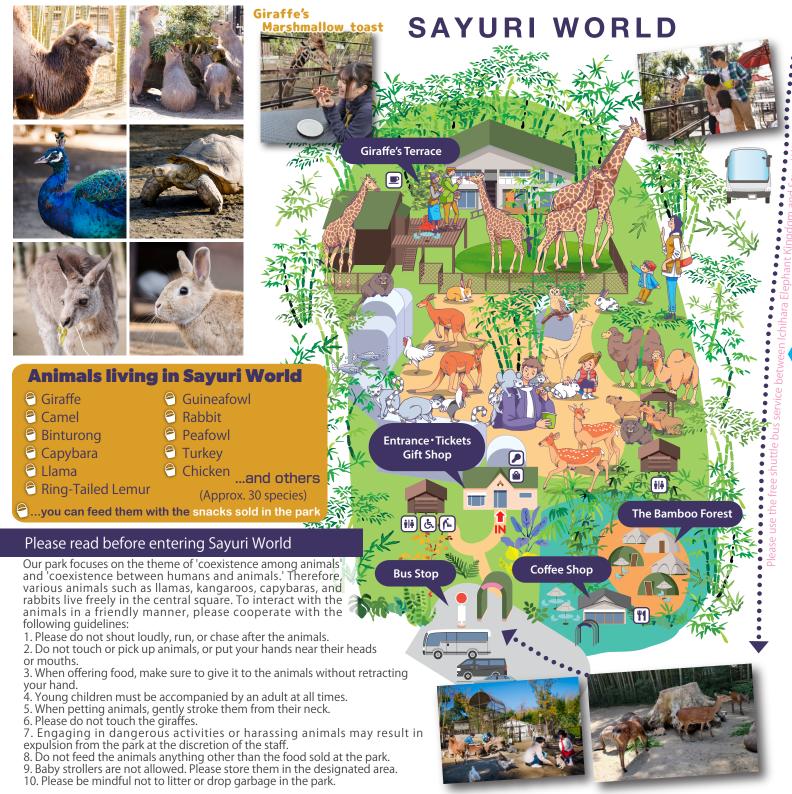

# **Honey** ♀

Born on August 2, 2010 at Utsunomiya Zoo. Hacchi and Setsuko's mother. She is a beautiful mother with a beautiful face.